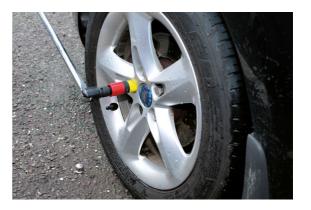

## **Double Ended Wheel Nut Socket Set 7pc**

A comprehensive set of double-ended impact quality wheel nut sockets. It features 1x double-sided socket, featuring a colour-coded plastic protective sleeve, ideal for use on alloy wheels. Together with 5x wheel nut sockets with whole and half sizes, designed to fit factory wheel nuts with permanently fitted chromium-plated caps. These start off as a whole size, but over time due to the combination of corrosion and impact tool use, the wheel nuts can swell by up to 0.5mm. Manufactured from chrome molybdenum and designed to be used with 1/2"D short extension (included), and supplied in a blow mould case.

## **Additional Information**

- Set of double-ended 1/2"D Single Hex (6 pt) wheel nut sockets.
- Includes: 5x damaged wheel (lug) nut removal sockets. Sizes: 17 x 17.5mm, 19 x 19.5mm, 21 x 21.5mm, 22 x 22.5mm, 27 x 27.5mm.
- Also includes: 1x 19 x 21mm flip socket with plastic protection sleeve, for use on alloy wheels; 1x 1/2"D 75mm extension bar.
- Impact quality. Manufactured from chrome molybdenum.
- · All supplied in a sturdy blow mould case to keep the sockets organised.