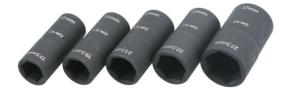

## **Double Ended Wheel Nut Socket Set 7pc**

A comprehensive set of double-ended impact quality wheel nut sockets. It features 1x double-sided socket, featuring a colour-coded plastic protective sleeve, ideal for use on alloy wheels. Together with 5x wheel nut sockets with whole and half sizes, designed to fit factory wheel nuts with permanently fitted chromium-plated caps. These start off as a whole size, but over time due to the combination of corrosion and impact tool use, the wheel nuts can swell by up to 0.5mm. Manufactured from chrome molybdenum and designed to be used with 1/2"D short extension (included), and supplied in a blow mould case.

## **Additional Information**

- Set of double-ended 1/2"D Single Hex (6 pt) wheel nut sockets.
- Includes: 5x damaged wheel (lug) nut removal sockets. Sizes: 17 x 17.5mm, 19 x 19.5mm, 21 x 21.5mm, 22 x 22.5mm, 27 x 27.5mm.
- Also includes: 1x 19 x 21mm flip socket with plastic protection sleeve, for use on alloy wheels; 1x 1/2"D 75mm extension bar.
- Impact quality. Manufactured from chrome molybdenum.
- · All supplied in a sturdy blow mould case to keep the sockets organised.