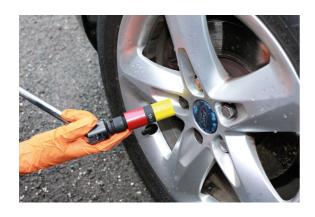

## **Double Ended Wheel Nut Socket Set 7pc**

A comprehensive set of double-ended impact quality wheel nut sockets. It features 1x double-sided socket, featuring a colour-coded plastic protective sleeve, ideal for use on alloy wheels. Together with 5x wheel nut sockets with whole and half sizes, designed to fit factory wheel nuts with permanently fitted chromium-plated caps. These start off as a whole size, but over time due to the combination of corrosion and impact tool use, the wheel nuts can swell by up to 0.5mm. Manufactured from chrome molybdenum and designed to be used with 1/2"D short extension (included), and supplied in a blow mould case.