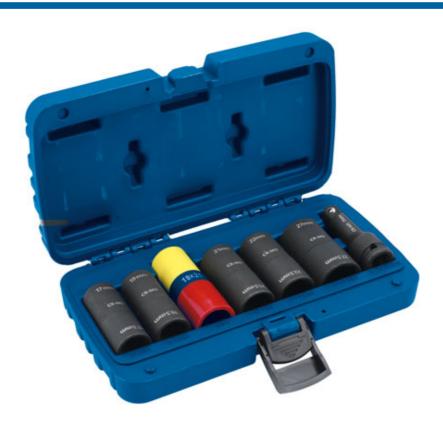

## **Double Ended Wheel Nut Socket Set 7pc**

A comprehensive set of double-ended impact quality wheel nut sockets. It features 1x double-sided socket, featuring a colour-coded plastic protective sleeve, ideal for use on alloy wheels. Together with 5x wheel nut sockets with whole and half sizes, designed to fit factory wheel nuts with permanently fitted chromium-plated caps. These start off as a whole size, but over time due to the combination of corrosion and impact tool use, the wheel nuts can swell by up to 0.5mm. Manufactured from chrome molybdenum and designed to be used with 1/2"D short extension (included), and supplied in a blow mould case.

## **Additional Information**

- Set of double-ended 1/2"D Single Hex (6 pt) wheel nut sockets.
- Includes: 5x damaged wheel (lug) nut removal sockets. Sizes: 17 x 17.5mm, 19 x 19.5mm, 21 x 21.5mm, 22 x 22.5mm, 27 x 27.5mm.
- Also includes: 1x 19 x 21mm flip socket with plastic protection sleeve, for use on alloy wheels; 1x 1/2"D 75mm extension bar.
- Impact quality. Manufactured from chrome molybdenum.
- · All supplied in a sturdy blow mould case to keep the sockets organised.